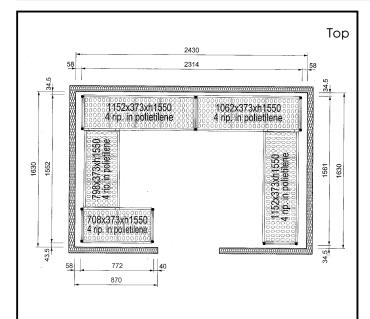

### Item No.

4-level shelving set. Designed for corner installation along the sides of the cold room. Louvered sectional polyethylene shelves (depth=373mm). Aluminium (20 micron) side uprights (height=1550mm). Adjustable feet.

### **Key Information:**

Uprights

137101 (CRS2416)2External dimensions, Width:708 mmExternal dimensions, Depth:373 mmExternal dimensions, Height:1550 mmMax loading weight:2400 kgNet weight:83 kg